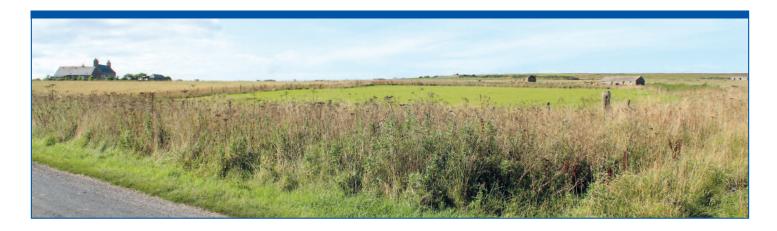

# HOUSE SITE AT SKIRZA, FRESWICK

This countryside plot which extends to approximately 0.5 acres is situated in the Hamlet of Freswick and faces onto outstanding views to the open sea and surrounding coastline. Planning in Principal has been granted for the erection of a dwelling house. Water and electric connections are nearby and private drainage would be required. From the site, it is just a short walk to Freswick beach. Visiting the site is recommended to appreciate this beautiful location. An extra one acre of land which sites directly behind the house site is also available for sale at a small cost.

#### Directions

Heading from Wick towards John O' Groats on the A99, when you enter Freswick turn right at the sign post for Skirza and follow the road along and round to the left, there is a property with outbuildings on the left side of the road just after rounding the bend. The House Site sits just beyond that property, on the left hand side of the road.