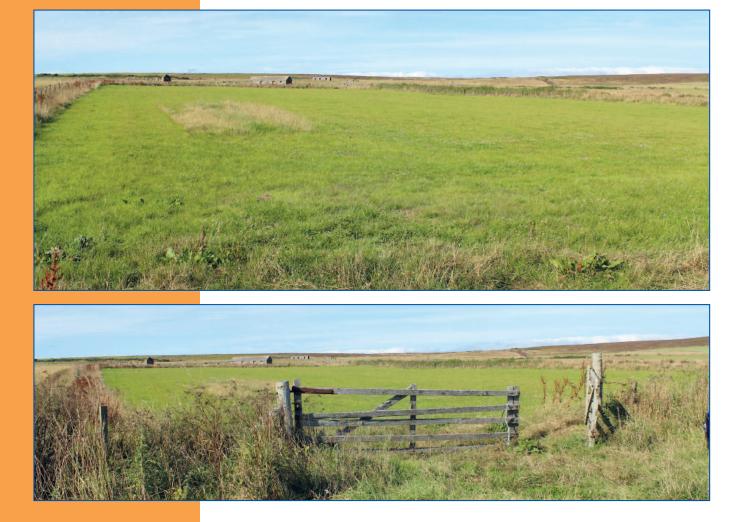

# HOUSE SITE AT SKIRZA, FRESWICK

This countryside plot which extends to approximately 0.5 acres is situated in the Hamlet of Freswick and faces onto outstanding views to the open sea and surrounding coastline. Planning in Principal has been granted for the erection of a dwelling house. Water and electric connections are nearby and private drainage would be required. From the site, it is just a short walk to Freswick beach. Visiting the site is recommended to appreciate this beautiful location. An extra one acre of land which sites directly behind the house site is also available for sale at a small cost.