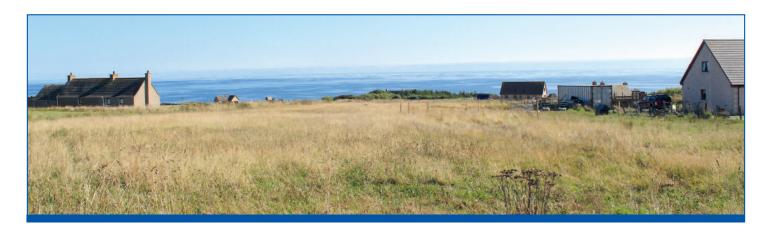

# HOUSE SITE AT SKIRZA, FRESWICK

This countryside plot which extends to approximately 0.5 acres is situated in the Hamlet of Freswick and faces onto outstanding views to the open sea and surrounding coastline. Planning in Principal has been granted for the erection of a dwelling house. Water and electric connections are nearby and private drainage would be required. From the site, it is just a short walk to Freswick beach. Visiting the site is recommended to appreciate this beautiful location. An extra one acre of land which sites directly behind the house site is also available for sale at a small cost.

## Location

Freswick or Skirza, is a small remote hamlet, overlooking Freswick Bay to the east, in eastern Caithness, Scottish Highlands and is in the Scottish council area of Highland.

The information set out here is provided for the convenience and guidance of interested parties. Whilst believed to be true and accurate no statement made here or any representation made by or on behalf of the seller is guaranteed to be correct. All measurements are approximate. Intending purchasers should verify the particulars on their visit to the property and note that the information given does not obviate the need for a full survey and all appropriate enquiries.